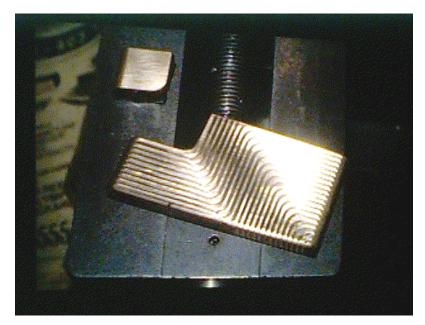

After careful marking out the pattern is carefully constructed on straight line and circular machines

The sharper corners are carried over with a file This is an all over pattern

The button was also cut to match Getting all the joins between the straight lines and arcs to be invisible was quite an art