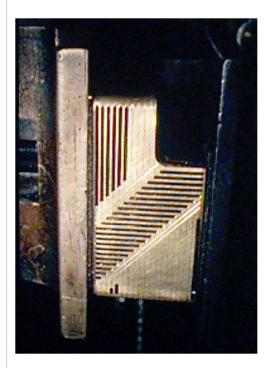

After careful marking out the pattern is carefully constructed on straight line and circular machines

The sharper corners are carried over with a file This is an all over pattern

The button was also cut to match Getting all the joins between the straight lines and arcs to be invisible was quite an art